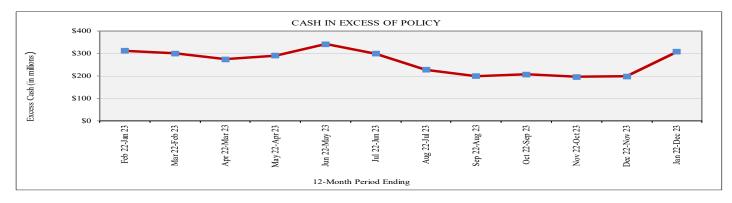

|        |   |
| FYTD   | 1.60%          | 1.64% |        |        |        |        |        |        | Pool A | 4      | LA     | 11     |   |

# CASH IN EXCESS OF POLICY (IN MILLIONS)

| 12 Months Cash | Feb 22- | Mar 22- | Apr 22- | May 22- | Jun 22- | Jul 22- | Aug 22- | Sep 22- | Oct 22- | Nov 22- | Dec 22- | Jan 22-       |
|----------------|---------|---------|---------|---------|---------|---------|---------|---------|---------|---------|---------|---------------|
| Flow           | Jan 23  | Feb 23  | Mar 23  | Apr 23  | May 23  | Jun 23  | Jul 23  | Aug 23  | Sep 23  | Oct 23  | Nov 23  | <b>Dec 23</b> |
| Excess Cash    | \$ 313  | \$ 301  | \$ 275  | \$ 291  | \$ 342  | \$ 300  | \$ 228  | \$ 200  | \$ 207  | \$ 196  | \$ 199  | \$ 309        |

Oct-22

Nov-22

Dec-22



| Quantity    | Security<br>Symbol | Security                                                           | Unit<br>Cost | Total<br>Cost | Price  | Market<br>Value | Accrued<br>Interest | Market Value<br>+ Accrd. Int. | Pct.<br>Assets | Unit<br>Income | Annual<br>Income | Cur.<br><u>Yield</u> | Bon<br><u>S &amp; P</u> Statu |          |
|-------------|--------------------|--------------------------------------------------------------------|--------------|---------------|--------|-----------------|---------------------|-------------------------------|----------------|----------------|------------------|----------------------|-------------------------------|----------|
| CASH AND EQ | OUIVALENTS         |                                                                    |              |