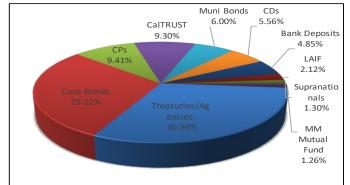

6 |
|-------------------|------------|
| Contributions     | 0          |
| Withdrawals       | 0          |
| Interest Earned   | 32,976     |
| Ending Balance    | 21,149,202 |

# PERFORMANCE COMPARISON

| City Pool A   | 1.84% |
|---------------|-------|
| LAIF          | 2.17% |
| 90 Day T-Bill | 4.28% |
| Federal Funds | 4.08% |

# **CITY POOL A MATURITY SCHEDULE**

| Maturity    | Market Value  | Pct. Holdings |
|-------------|---------------|---------------|
| <1 Year     | 498,263,759   | 35.01%        |
| 1 - 2 Years | 77,138,103    | 5.42%         |
| 2 - 3 Years | 399,085,819   | 28.04%        |
| 3 - 4 Years | 397,621,194   | 27.94%        |
| 4 - 5 Years | 51,138,070    | 3.59%         |
| Total       | 1,423,246,945 | 100.00%       |

# **CITY POOL A PORTFOLIO COMPOSITION**



| Asset Type          | Pct. Assets | YTM   |
|---------------------|-------------|-------|
| Treasuries/Agencies | 30.98%      | 1.29% |
| Corp Bonds          | 29.22%      | 1.81% |
| CPs                 | 9.41%       | 3.93% |
| CalTRUST            | 9.30%       | 3.10% |
| Muni Bonds          | 6.00%       | 1.99% |
| CDs                 | 5.56%       | 1.90% |
| Bank Deposits       | 4.85%       | 1.95% |
| LAIF                | 2.12%       | 2.17% |
| Supranationals      | 1.30%       | 0.99% |
| MM Mutual Fund      | 1.26%       | 3.57% |



# City of Sacramento CASH LEDGER Capitol Area Development Authority - Banking From 12-01-22 To 12-31-22

# **All Cash Accounts**

| Trade<br>Date | Settle<br>Date | Tran<br>Code | Quantity       | Security          | Amount    | Cash Balance