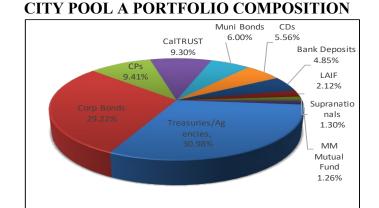

# **PORTFOLIO STATISTICS**

| Beginning Balance | 271,078 |
|-------------------|---------|
| Contributions     | 0       |
| Withdrawals       | 0       |
| Interest Earned   | 423     |
| Ending Balance    | 271,501 |

# PERFORMANCE COMPARISON

| City Pool A   | 1.84% |
|---------------|-------|
| LAIF          | 2.17% |
| 90 Day T-Bill | 4.28% |
| Federal Funds | 4.08% |

# **CITY POOL A MATURITY SCHEDULE**

| Maturity    | Market Value  | Pct. Holdings |
|-------------|---------------|---------------|
| <1 Year     | 498,263,759   | 35.01%        |
| 1 - 2 Years | 77,138,103    | 5.42%         |
| 2 - 3 Years | 399,085,819   | 28.04%        |
| 3 - 4 Years | 397,621,194   | 27.94%        |
| 4 - 5 Years | 51,138,070    | 3.59%         |
| Total       | 1,423,246,945 | 100.00%       |



| Asset Type          | Pct. Assets | YTM   |
|---------------------|-------------|-------|
| Treasuries/Agencies | 30.98%      | 1.29% |
| Corp Bonds          | 29.22%      | 1.81% |
| CPs                 | 9.41%       | 3.93% |
| CalTRUST            | 9.30%       | 3.10% |
| Muni Bonds          | 6.00%       | 1.99% |
| CDs                 | 5.56%       | 1.90% |
| Bank Deposits       | 4.85%       | 1.95% |
| LAIF                | 2.12%       | 2.17% |
| Supranationals      | 1.30%       | 0.99% |
| MM Mutual Fund      | 1.26%       | 3.57% |



# City of Sacramento CASH LEDGER Capitol Area Development Authority - Taxable From 12-01-22 To 12-31-22

# **All Cash Accounts**

| Trade<br>Date | Settle<br>Date | Tran<br>Code | Quantity      | Security          | Amount | Cash Balance |
|--