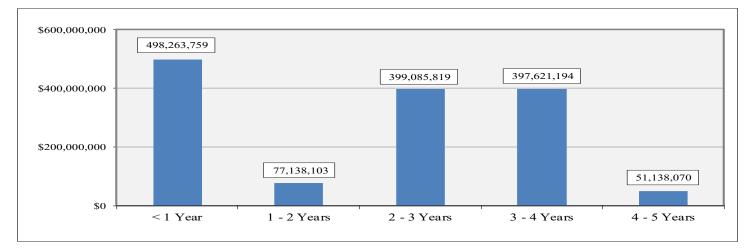

|
| 1 - 2 Years | 77,138,103    | 5.42%         |
| 2 - 3 Years | 399,085,819   | 28.04%        |
| 3 - 4 Years | 397,621,194   | 27.94%        |
| 4 - 5 Years | 51,138,070    | 3.59%         |
| Total       | 1,423,246,945 | 100.00%       |



| Asset Type          | Pct. Assets | YTM   |
|---------------------|-------------|-------|
| Treasuries/Agencies | 30.98%      | 1.29% |
| Corp Bonds          | 29.22%      | 1.81% |
| CPs                 | 9.41%       | 3.93% |
| CalTRUST            | 9.30%       | 3.10% |
| Muni Bonds          | 6.00%       | 1.99% |
| CDs                 | 5.56%       | 1.90% |
| Bank Deposits       | 4.85%       | 1.95% |
| LAIF                | 2.12%       | 2.17% |
| Supranationals      | 1.30%       | 0.99% |
| MM Mutual Fund      | 1.26%       | 3.57% |



# City of Sacramento CASH LEDGER Capitol Area Development Authority - Tax Exempt From 12-01-22 To 12-31-22

# **All Cash Accounts**

| Trade<br>Date | Settle<br>Date | Tran<br>Code | Quantity      | Security          | Amount | Cash Balance |
|---------------|----------------|--------------|---------------|-------------------|--------|--------------|
| Pool A Int    | erest Rece     | ivable       |               |                   |        |              |
| 12-01-22      |                |              |               | Beginning Balance |        | 259.34       |
| 12-31-22      | 12-31-22       | in           |               | Pool A Cash       | 62.10  | 321.44       |
|               | Dec 2022       | estimate     | d Pool A inte | rest              |        |              |
|