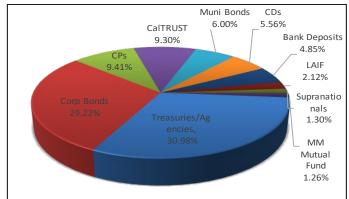

| 1,511,286,449 |
| Ending Market Value             | 1,423,246,945 |
| Percent of Market to Book Value | 94.17%        |
| Month's Investment Earnings     | 2,279,777     |
| Fiscal YTD Investment Earnings  | 11,996,245    |

### External Third-Party Investment Manager

| CalTRUST | 132,090,863 |
|----------|-------------|
| LAIF     | 30,025,000  |

# **MATURITY SCHEDULE**

| Maturity    | Market Value  | Pct. Holdings |
|-------------|---------------|---------------|
| <1 Year     | 498,263,759   | 35.01%        |
| 1 - 2 Years | 77,138,103    | 5.42%         |
| 2 - 3 Years | 399,085,819   | 28.04%        |
| 3 - 4 Years | 397,621,194   | 27.94%        |
| 4 - 5 Years | 51,138,070    | 3.59%         |
| Total       | 1,423,246,945 | 100.00%       |

# PORTFOLIO COMPOSITION



| Asset Type          | Pct. Assets | YTM   |
|---------------------|-------------|-------|
| Treasuries/Agencies | 30.98%      | 1.29% |
| Corp Bonds          | 29.22%      | 1.81% |
| CPs                 | 9.41%       | 3.93% |
| CalTRUST            | 9.30%       | 3.10% |
| Muni Bonds          | 6.00%       | 1.99% |
| CDs                 | 5.56%       | 1.90% |
| Bank Deposits       | 4.85%       | 1.95% |
| LAIF                | 2.12%       | 2.17% |
| Supranationals      | 1.30%       | 0.99% |
| MM Mutual Fund      | 1.26%       | 3.57% |



# INTEREST RATE ENVIRONMENT

December brought 2022 to a close with more guarded optimism regarding the U.S. economy. Inflation continued to wane, as CPI came in at 6.5%, which narrowly beat estimates. The drop was again driven mostly by energy