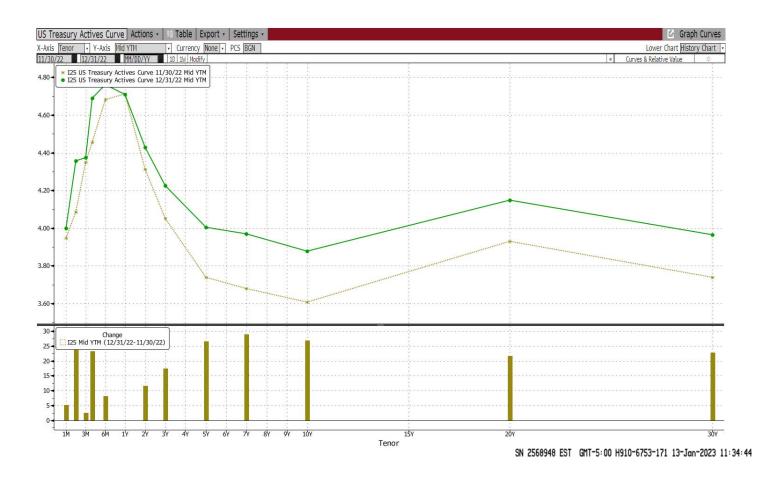

weeks at a time in their quest to completely eliminate Covid from their country. This constricts production that most of the world continues to be very dependent upon. Should the trend continue, proactive countries will take the initiative to find other means to get the goods that they need. Countries and/or regions could look to establish more domestic manufacturing, or increasingly look to the U.S.A. to help meet their needs. As always, American markets remain the strongest and most stable, even in times of global crisis. Foreign investors still see our markets as the best for their investments and our economy as the strongest and most reliable.

# 4) **Other business:** None

Next Meeting: The next quarterly meeting is scheduled for Thursday, January 26, 2023, at 10:00 a.m. via Zoom.



Screen [1 of 2] sent to Adobe PDF. Run PSET<GO> to finalize the page.

|       |                                                | oort • Settings •    |                                                     |                       |                  | 6                         | raph Curves         |
|-------|------------------------------------------------|----------------------|-----------------------------------------------------|-----------------------|------------------|---------------------------|---------------------|
| s Ten | pr                                             | one • PCS BGN        |                                                     |                       |                  |                           | 8                   |
|       | d Members O Values O Members O