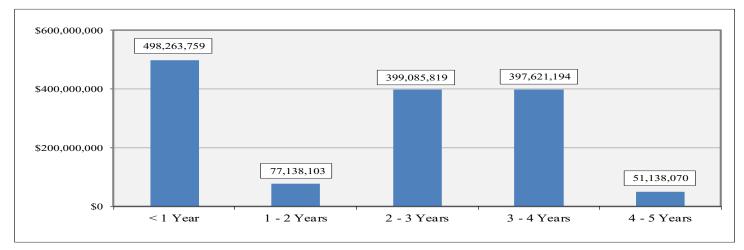

|
| 2 - 3 Years | 399,085,819   | 28.04%        |
| 3 - 4 Years | 397,621,194   | 27.94%        |
| 4 - 5 Years | 51,138,070    | 3.59%         |
| Total       | 1,423,246,945 | 100.00%       |

# **CITY POOL A PORTFOLIO COMPOSITION**



| Asset Type          | Pct. Assets | YTM   |
|---------------------|-------------|-------|
| Treasuries/Agencies | 30.98%      | 1.29% |
| Corp Bonds          | 29.22%      | 1.81% |
| CPs                 | 9.41%       | 3.93% |
| CalTRUST            | 9.30%       | 3.10% |
| Muni Bonds          | 6.00%       | 1.99% |
| CDs                 | 5.56%       | 1.90% |
| Bank Deposits       | 4.85%       | 1.95% |
| LAIF                | 2.12%       | 2.17% |
| Supranationals      | 1.30%       | 0.99% |
| MM Mutual Fund      | 1.26%       | 3.57% |



# City of Sacramento CASH LEDGER CADA 2020 Taxable Bond Proceeds From 12-01-22 To 12-31-22

# **All Cash Accounts**

| Trade     | Settle       | Tran     |                |                   |               |               |
|-----------|--------------|----------|----------------|-------------------|---------------|---------------|
| Date      | Date         | Code     | Quantity       | Security          | Amount        | Cash Balance  |
|           |              |          |                |                   |               |               |
| Pool A Ca | sh           |          |                |                   |               |               |
| 12-01-22  |              |          |                | Beginning Balance |               | 30,481,495.09 |
| 12-21-22  | 12-21-22