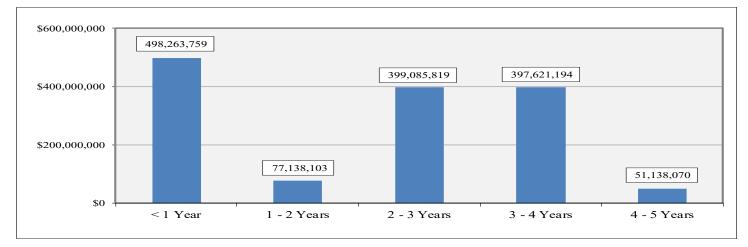

|
| 2 - 3 Years | 399,085,819   | 28.04%        |
| 3 - 4 Years | 397,621,194   | 27.94%        |
| 4 - 5 Years | 51,138,070    | 3.59%         |
| Total       | 1,423,246,945 | 100.00%       |

# **CITY POOL A PORTFOLIO COMPOSITION**



| Asset Type          | Pct. Assets | YTM   |
|---------------------|-------------|-------|
| Treasuries/Agencies | 30.98%      | 1.29% |
| Corp Bonds          | 29.22%      | 1.81% |
| CPs                 | 9.41%       | 3.93% |
| CalTRUST            | 9.30%       | 3.10% |
| Muni Bonds          | 6.00%       | 1.99% |
| CDs                 | 5.56%       | 1.90% |
| Bank Deposits       | 4.85%       | 1.95% |
| LAIF                | 2.12%       | 2.17% |
| Supranationals      | 1.30%       | 0.99% |
| MM Mutual Fund      | 1.26%       | 3.57% |



# City of Sacramento CASH LEDGER Capitol Area Development Authority - Banking From 12-01-22 To 12-31-22

# **All Cash Accounts**

| Trade<br>Date | Settle<br>Date | Tran<br>Code | Quantity       | Security          | Amount    | Cash Balance  |
|---------------|----------------|--------------|----------------|-------------------|-----------|---------------|
| Pool A Int    | terest Recei   | ivable       |                |                   |           |               |
| 12-01-22      |                |              |                | Beginning Balance |           | 137,720.19    |
| 12-31-22      | 12-31-22       | in           |                | Pool A Cash       | 32,975.79 | 170,695.98    |
|               | Dec 2022       | estimate     | d Pool A inter | rest              |