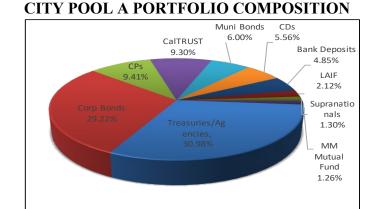

nts.

# **PORTFOLIO STATISTICS**

| Beginning Balance | 39,764 |
|-------------------|--------|
| Contributions     | 0      |
| Withdrawals       | 0      |
| Interest Earned   | 62     |
| Ending Balance    | 39,826 |

# PERFORMANCE COMPARISON

| City Pool A   | 1.84% |
|---------------|-------|
| LAIF          | 2.17% |
| 90 Day T-Bill | 4.28% |
| Federal Funds | 4.08% |

# **CITY POOL A MATURITY SCHEDULE**

| Maturity    | Market Value  | Pct. Holdings |
|-------------|---------------|---------------|
| <1 Year     | 498,263,759   | 35.01%        |
| 1 - 2 Years | 77,138,103    | 5.42%         |
| 2 - 3 Years | 399,085,819   | 28.04%        |
| 3 - 4 Years | 397,621,194   | 27.94%        |
| 4 - 5 Years | 51,138,070    | 3.59%         |
| Total       | 1,423,246,945 | 100.00%       |



| Asset Type          | Pct. Assets | YTM   |
|---------------------|-------------|-------|
| Treasuries/Agencies | 30.98%      | 1.29% |
| Corp Bonds          | 29.22%      | 1.81% |
| CPs                 | 9.41%       | 3.93% |
| CalTRUST            | 9.30%       | 3.10% |
| Muni Bonds          | 6.00%       | 1.99% |
| CDs                 | 5.56%       | 1.90% |
| Bank Deposits       | 4.85%       | 1.95% |
| LAIF                | 2.12%       | 2.17% |
| Supranationals      | 1.30%       | 0.99% |
| MM Mutual Fund      | 1.26%       | 3.57% |



# City of Sacramento CASH LEDGER Capitol Area Development Authority - Tax Exempt From 12-01-22 To 12-31-22

# **All Cash Accounts**

| Trade<br>Date | Settle<br>Date | Tran<br>Code | Quantity      | Security          | Amount | Cash Balance |